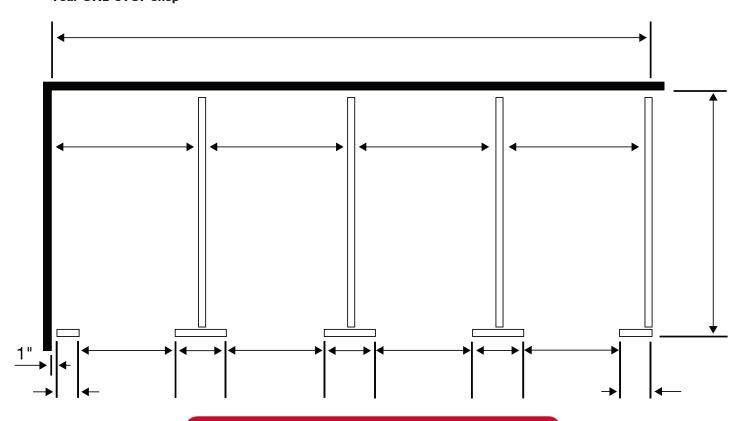

## Toilet Partition Style, Left Corner Stall

Fax: 1-800-642-2406 • P: 1-800-642-2403 • www.robertbrooke.com

Indicate door(s) HINGES:

NO Doors Hinged on RIGHT Hinged on LEFT

Indicate door(s) SWING:

NO Doors Swing OUT Swing IN Select Material:

Note: Please fill in all measurements on above drawing.

Baked Enamel Plastic Laminate Solid Plastic Plastic Phenolic Stainless Steel ■ Please Indicate Color:

(see catalog or web for color charts)

Select Style: (see examples below)