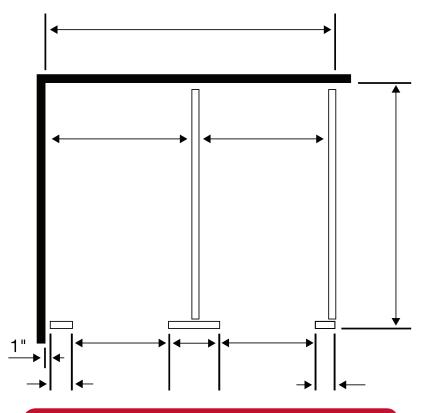

# Toilet Partition Style, Left Corner Stall

Fax: 1-800-642-2406 • P: 1-800-642-2403 • www.robertbrooke.com

Note: Please fill in all measurements on above drawing.