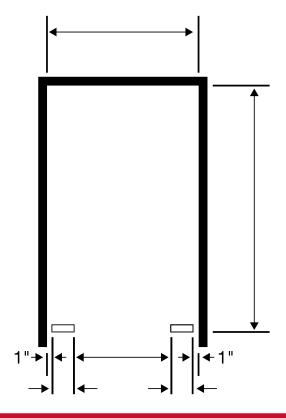

# Toilet Partition Style, Stall Btw 2 Walls

Fax: 1-800-642-2406 • P: 1-800-642-2403 • www.robertbrooke.com

Note: Please fill in all measurements on above drawing.