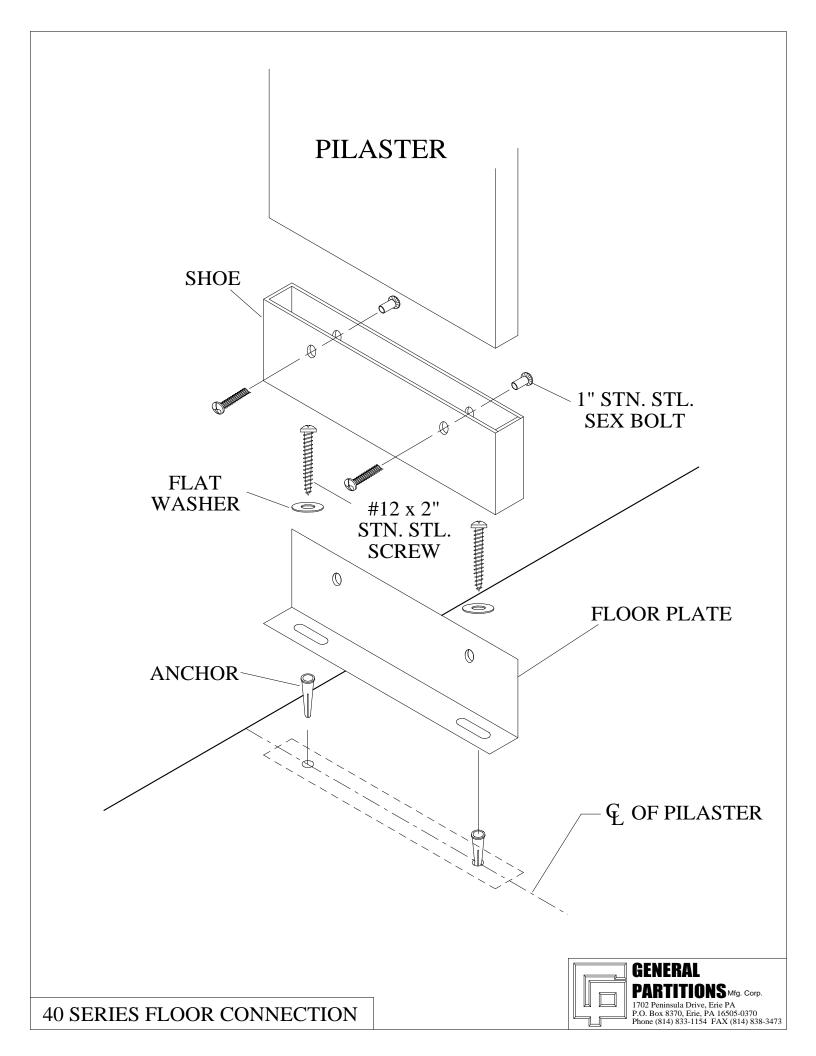

# DIMENSIONS FOR DRILLING FLOOR FASTENERS

| PILASTER<br>SIZE | NO. OF HOLES | PIL. EDGE TO<br>© OF DRILL | Ç TO € OF<br>DRILL HOLES |
|------------------|--------------|----------------------------|--------------------------|
| 2"               | 1            | 1"                         |                          |
| 3"               | 1            | 1 1/2"                     | _                        |
| 4"               | 2            | 1 3/8"                     | 1 1/4"                   |
| 5"               | 2            | 1 3/8"                     | 2 1/4"                   |
| 6"               | 2            | 1 3/8"                     | 3 1/4"                   |
| 8"               | 2            | 1 3/8"                     | 5 1/4"                   |
| 10"              | 2            | 1 3/8"                     | 7 1/4"                   |
| 12"              | 2            | 1 3/8"                     | 9 1/4"                   |
| 14"              | 2            | 1 3/8"                     | 11 1/4"                  |
| 18"              | 2            | 1 3/8"                     | 15 1/4"                  |
| 20"              | 2            | 1 3/8"                     | 17 1/4"                  |
| 22"              | 2            | 1 3/8"                     | 19 1/4"                  |
| 24"              | 2            | 1 3/8"                     | 21 1/4"                  |