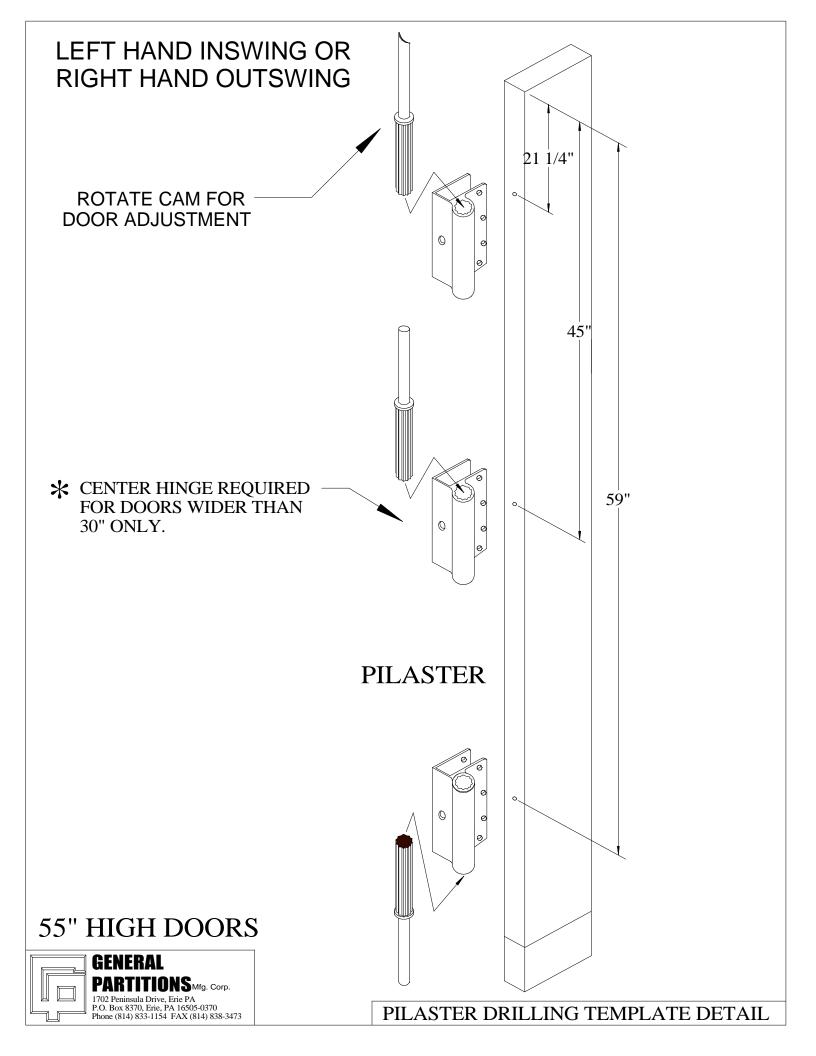

|
| 10"              | 2            | 1 3/8"                     | 7 1/4"                   |
| 12"              | 2            | 1 3/8"                     | 9 1/4"                   |
| 14"              | 2            | 1 3/8"                     | 11 1/4"                  |
| 18"              | 2            | 1 3/8"                     | 15 1/4"                  |
| 20"              | 2            | 1 3/8"                     | 17 1/4"                  |
| 22"              | 2            | 1 3/8"                     | 19 1/4"                  |
| 24"              | 2            | 1 3/8"                     | 21 1/4"                  |





## **HEADRAIL INSTALLATION DETAIL**





# **DETAIL "B"**





★ = SAME CONNECTION AS DETAIL "A" BUT USE #14 x 1" SCREWS INTO PILASTER















#### **INSTALLER NOTE !!!**

FAILURE TO INSTALL STABILIZER WILL VOID WARRANTY!!



FRONT ELEVATION

OVERSIZED HINGE PILASTERS INSTALLATION DETAIL







## **INSWING DOORS**

55" HIGH DOORS

SLIDE LATCH & KEEPER MOUNTING LOCATIONS

## **OUTSWING DOORS**







**OUTSWING DOOR** 

**INSWING DOOR** 

# FLATBACK STRIKE DETAIL



FLATBACK STRIKE DETAIL







**INSWING DOOR** 



FLATBACK STRIKE DETAIL





|        | 2" STAINLESS STEEL TORX HEAD #12 SCREW-<br>used for bracket-to-wall attachment, pilaster to floor<br>attachment and headrail bracket-to-wall<br>attachment. Drill 1/4" hole.                             |
|--------|---------------------------------------------------------------------------------------------------------------------------------------------------------------