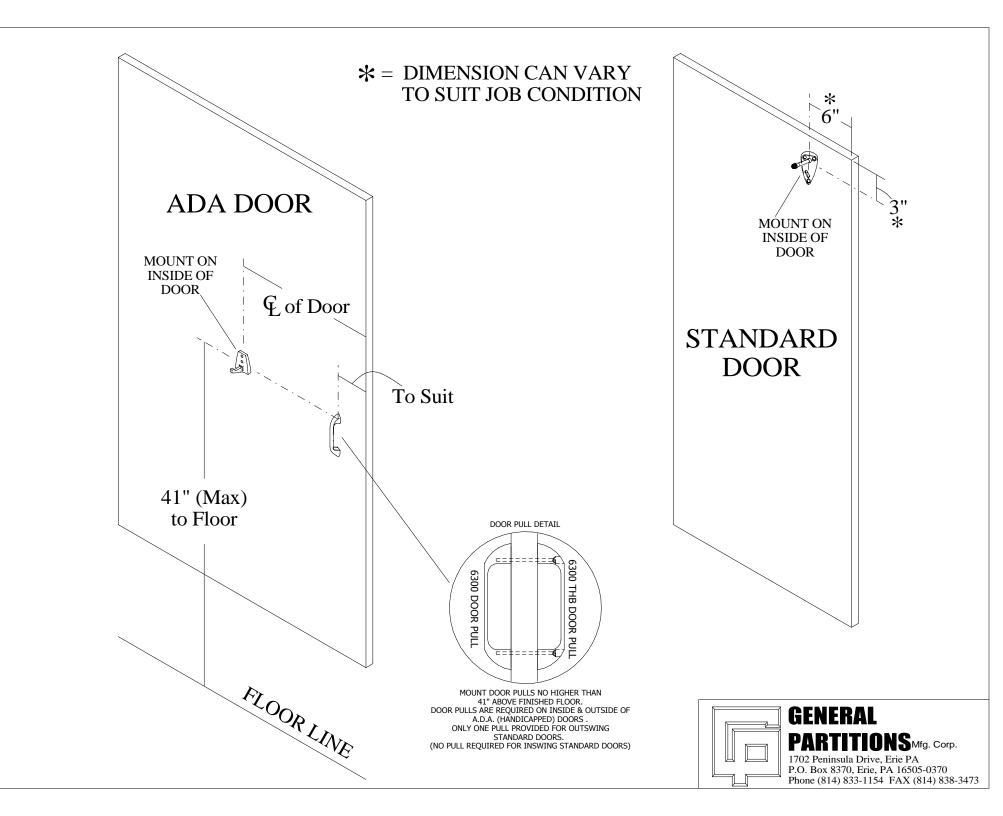

# FLATBACK STRIKE DETAIL

FLATBACK STRIKE DETAIL

**INSWING DOOR** 

FLATBACK STRIKE DETAIL

|        | 2" STAINLESS STEEL TORX HEAD #12 SCREW-<br>used for bracket-to-wall attachment, pilaster to floor<br>attachment and headrail bracket-to-wall<br>attachment. Drill 1/4" hole.                             |
|--------|----------------------------------------------------------------------------------------------------------------------------------------------------------------------------------------------------------|
| 0.001  | PLASTIC ANCHOR- used in conjunction with the 2" x #12 screws.                                                                                                                                            |
|        | 1 3/8" STAINLESS STEEL TORX #10 MALE MACHINE BOLT- used for attachment of standard door pull and slide latch on outswing doors only. Drill 1/4" hole.                                                    |
|        | 2 1/16" STAINLESS STEEL TORX #10 MALE MACHINE BOLT- used for attachment of ADA door pulls. Drill 1/4" hole.                                                                                              |
|        | 3/4" STAINLESS STEEL TORX HEAD #14 SCREW-used for continuous wall brackets on back of pilasters, shoe to pilaster, and back of headrail at top of pilaster. Drill 3/16" hole.                            |
|        | 1" STEEL #10 HINGE SCREW- used for securing the hinges to the edges of the pilasters. Drill 1/8" hole.                                                                                                   |
| 5/8" - | 1" STAINLESS STEEL TORX #10 THRU-BOLT-used for bracket-to-panel, bracket-to-pilaster, headrail-to-chair bracket, and the following door hardware: hinges, latches, strikes and keepers. Drill 1/4" hole. |
|        | 5/8" STAINLESS STEEL #10 TORX SCREW- used for attaching the coat hook and for attachment of the wall stop on outswing doors. Drill 1/8" hole.                                                            |
|        | 1/2" STAINLESS STEEL #14 TORX SCREW- used for attachment of anti-grip headrail to headrail block. Drill 3/16" hole.                                                                                      |
|        | #14 x 1" TORX SCREW- used for attachment of headrail block to pilaster at alcove connection.  Drill 3/16" hole.                                                                                          |
|        | 1/4" x 3/4" x 1/16" STAINLESS STEEL WASHERused for atachment of floor plate.                                                                                                                             |