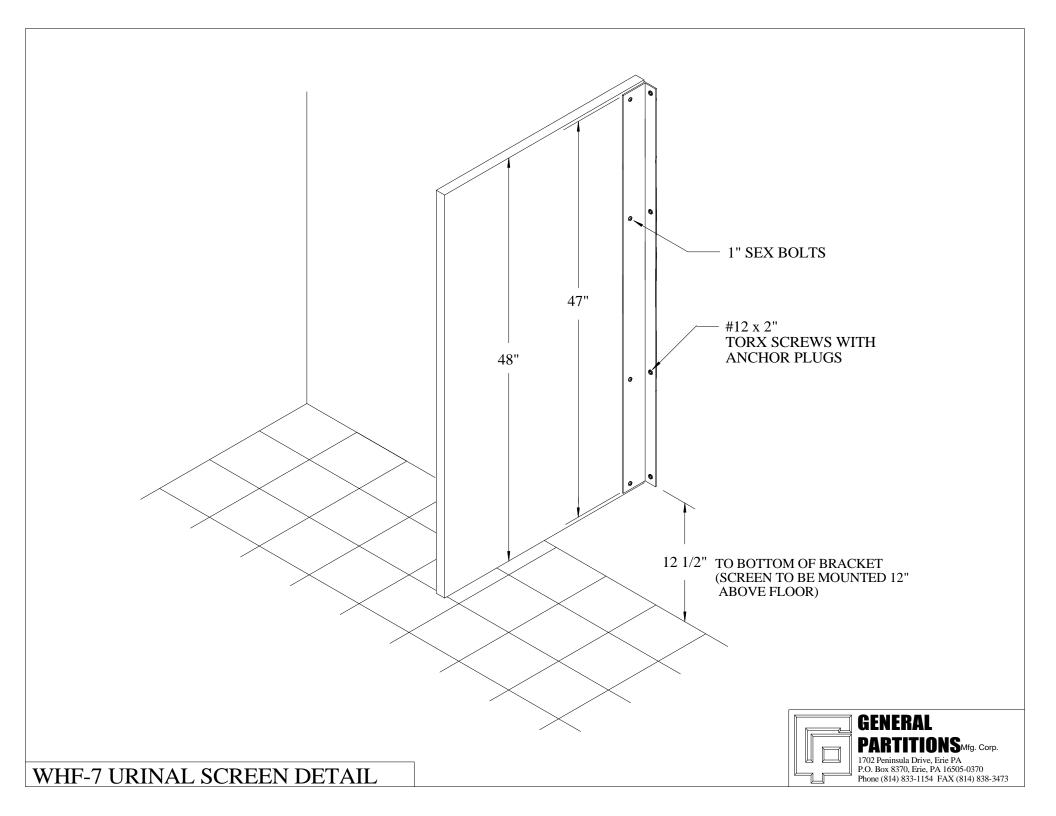

1 3/8"                     | 17 1/4"                  |
| 22"              | 2            | 1 3/8"                     | 19 1/4"                  |
| 24"              | 2            | 1 3/8"                     | 21 1/4"                  |





## **HEADRAIL INSTALLATION DETAIL**





# **DETAIL "B"**





★ = SAME CONNECTION AS DETAIL "A" BUT USE #14 x 1" SCREWS INTO PILASTER















#### **INSTALLER NOTE !!!**

FAILURE TO INSTALL STABILIZER WILL VOID WARRANTY!!



FRONT ELEVATION

OVERSIZED HINGE PILASTERS INSTALLATION DETAIL







## **INSWING DOORS**

55" HIGH DOORS

SLIDE LATCH & KEEPER MOUNTING LOCATIONS

## **OUTSWING DOORS**







**OUTSWING DOOR** 

**INSWING DOOR** 

# FLATBACK STRIKE DETAIL



FLATBACK STRIKE DETAIL







**INSWING DOOR** 



FLATBACK STRIKE DETAIL





|        | 2" STAINLESS STEEL TORX HEAD #12 SCREW-<br>used for bracket-to-wall attachment, pilaster to floor<br>attachment and headrail bracket-to-wall<br>attachment. Drill 1/4" hole.                             |
|--------|----------------------------------------------------------------------------------------------------------------------------------------------------------------------------------------------------------|
| 0.001  | PLASTIC ANCHOR- used in conjunction with the 2" x #12 screws.                                                                                                                                            |
|        | 1 3/8" STAINLESS STEEL TORX #10 MALE MACHINE BOLT- used for attachment of standard door pull and slide latch on outswing doors only. Drill 1/4" h