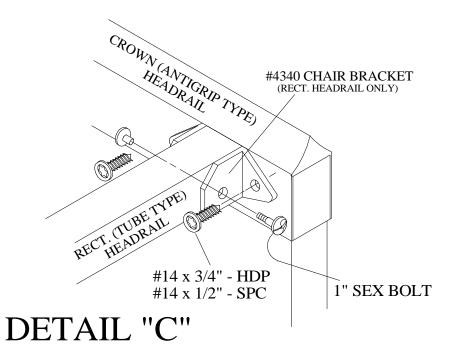

8"               | 2            | 1 3/8"                     | 5 1/4"                   |
| 10"              | 2            | 1 3/8"                     | 7 1/4"                   |
| 12"              | 2            | 1 3/8"                     | 9 1/4"                   |
| 14"              | 2            | 1 3/8"                     | 11 1/4"                  |
| 18"              | 2            | 1 3/8"                     | 15 1/4"                  |
| 20"              | 2            | 1 3/8"                     | 17 1/4"                  |
| 22"              | 2            | 1 3/8"                     | 19 1/4"                  |
| 24"              | 2            | 1 3/8"                     | 21 1/4"                  |





## **HEADRAIL INSTALLATION DETAIL**





# **DETAIL "B"**





★ = SAME CONNECTION AS DETAIL "A" BUT USE #14 x 1" SCREWS INTO PILASTER















#### **INSTALLER NOTE !!!**

FAILURE TO INSTALL STABILIZER WILL VOID WARRANTY!!



FRONT ELEVATION

OVERSIZED HINGE PILASTERS INSTALLATION DETAIL







## **INSWING DOORS**

55" HIGH DOORS

SLIDE LATCH & KEEPER MOUNTING LOCATIONS

## **OUTSWING DOORS**







**OUTSWING DOOR** 

**INSWING DOOR** 

# FLATBACK STRIKE DETAIL



FLATBACK STRIKE DETAIL







**INSWING DOOR** 



FLATBACK STRIKE DETAIL





|        | 2" STAINLESS STEEL TORX HEAD #12 SCREW-<br>used for bracket-to-wall attachment, pilaster to floor<br>attachment and headrail bracket-to-wall<br>attachment. Drill 1/4" hole.                             |
|--------|--------------------------------------------------------------------------------