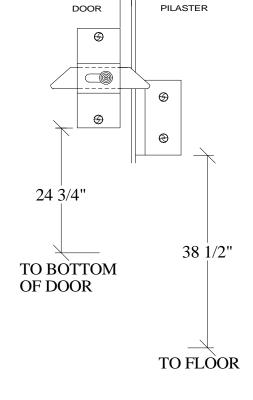

| 9 1/4"                   |
| 14"              | 2            | 1 3/8"                     | 11 1/4"                  |
| 18"              | 2            | 1 3/8"                     | 15 1/4"                  |
| 20"              | 2            | 1 3/8"                     | 17 1/4"                  |
| 22"              | 2            | 1 3/8"                     | 19 1/4"                  |
| 24"              | 2            | 1 3/8"                     | 21 1/4"                  |





## **HEADRAIL INSTALLATION DETAIL**





# **DETAIL "B"**





★ = SAME CONNECTION AS DETAIL "A" BUT USE #14 x 1" SCREWS INTO PILASTER















#### **INSTALLER NOTE !!!**

FAILURE TO INSTALL STABILIZER WILL VOID WARRANTY!!



FRONT ELEVATION

OVERSIZED HINGE PILASTERS INSTALLATION DETAIL







## **INSWING DOORS**

55" HIGH DOORS

SLIDE LATCH & KEEPER MOUNTING LOCATIONS

## **OUTSWING DOORS**







**OUTSWING DOOR** 

**INSWING DOOR** 

# FLATBACK STRIKE DETAIL



FLATBACK STRIKE DETAIL







**INSWING DOOR** 



FLATBACK STRIKE DETAIL





|        | 2" STAINLESS STEEL TORX HEAD #12 SCREW-<br>used for bracket-to-wall attachment, pilaster to floor<br>attachment and headrail bracket-to-wall<br>attachment. Drill 1/4" hole.                             |
|--------|----------------------------------------------------------------------------------------------------------------------------------------------------------------------------------------------------------|
| 0.001  | PLASTIC ANCHOR- used in conjunction with the 2" x #12 screws.