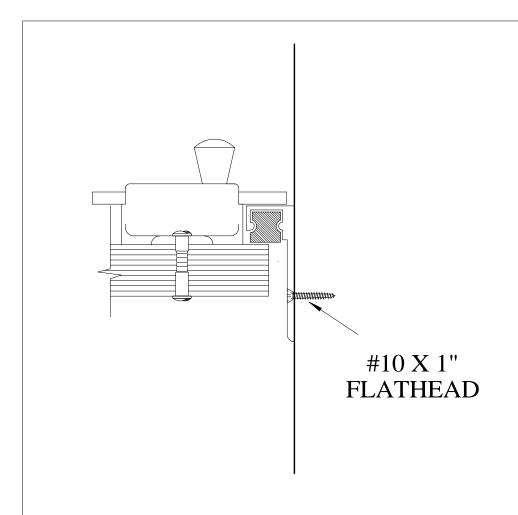

# FLATBACK STRIKE DETAIL

FLATBACK STRIKE DETAIL

**INSWING DOOR** 

FLATBACK STRIKE DETAIL

|        | 2" STAINLESS STEEL TORX HEAD #12 SCREW-<br>used for bracket-to-wall attachment, pilaster to floor<br>attachment and headrail bracket-to-wall<br>attachment. Drill 1/4" hole.                             |
|--------|----------------------------------------------------------------------------------------------------------------------------------------------------------------------------------------------------------|
| 0.001  | PLASTIC ANCHOR- used in conjunction with the 2" x #12 screws.                                                                                                                                            |
|        | 1 3/8" STAINLESS STEEL TORX #10 MALE MACHINE BOLT- used for attachment of standard door pull and slide latch on outswing doors only. Drill 1/4" hole.                                                    |
|        | 2 1/16" STAINLESS STEEL TORX #10 MALE MACHINE BOLT- used for attachment of ADA door pulls. Drill 1/4" hole.                                                                                              |
|        | 3/4" STAINLESS STEEL TORX HEAD #14 SCREW-used for continuous wall brackets on back of pilasters, shoe to pilaster, and back of headrail at top of pilaster. Drill 3/16" hole.                            |
|        | 1" STEEL #10 HINGE SCREW- used for securing the hinges to the edges of the pilasters. Drill 1/8" hole.                                                                                                   |
| 5/8" - | 1" STAINLESS STEEL TORX #10 THRU-BOLT-used for bracket-to-panel, bracket-to-pilaster, headrail-to-chair bracket, and the following door hardware: hinges, latches, strikes and keepers. Drill 1/4" hole. |
|        | 5/8" STAINLESS STEEL #10 TORX SCREW- used for attaching the coat hook and for attachment of the wall stop on outswing doors. Drill 1/8" hole.                                                            |
|        | 1/2" STAINLESS STEEL #14 TORX SCREW- used for attachment of anti-grip headrail to headrail block. Drill 3/16" hole.                                                                                      |
|        | #14 x 1" TORX SCREW- used for attachment of headrail block to pilaster at alcove connection.  Drill 3/16" hole.                                                                                          |
|        | 1/4" x 3/4" x 1/16" STAINLESS STEEL WASHERused for atachment of floor plate.                                                                                                                             |