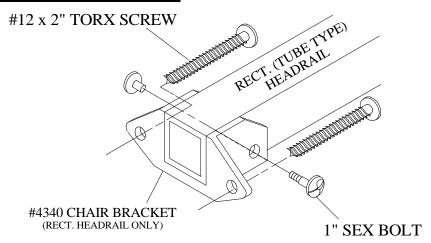

## **HEADRAIL INSTALLATION DETAIL**

# **DETAIL "B"**

★ = SAME CONNECTION AS DETAIL "A" BUT USE #14 x 1" SCREWS INTO PILASTER