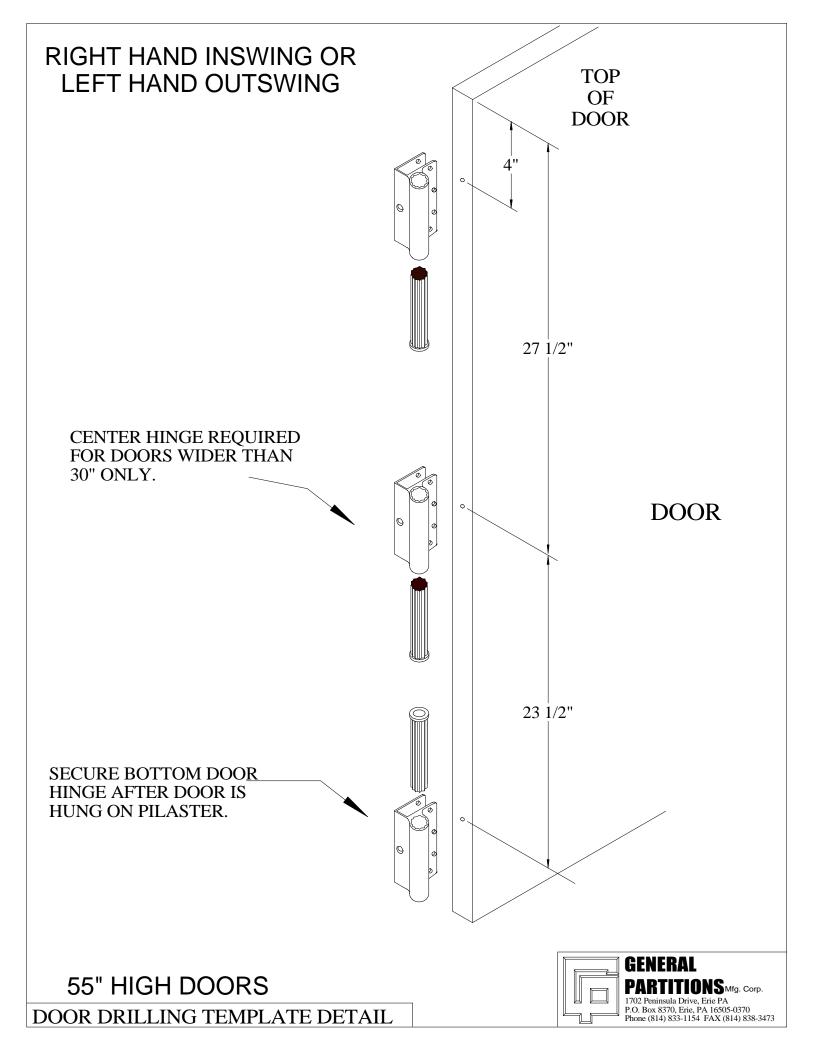

|
| 10"              | 2            | 1 3/8"                     | 7 1/4"                   |
| 12"              | 2            | 1 3/8"                     | 9 1/4"                   |
| 14"              | 2            | 1 3/8"                     | 11 1/4"                  |
| 18"              | 2            | 1 3/8"                     | 15 1/4"                  |
| 20"              | 2            | 1 3/8"                     | 17 1/4"                  |
| 22"              | 2            | 1 3/8"                     | 19 1/4"                  |
| 24"              | 2            | 1 3/8"                     | 21 1/4"                  |





## **HEADRAIL INSTALLATION DETAIL**





# **DETAIL "B"**





★ = SAME CONNECTION AS DETAIL "A" BUT USE #14 x 1" SCREWS INTO PILASTER















#### **INSTALLER NOTE !!!**

FAILURE TO INSTALL STABILIZER WILL VOID WARRANTY!!



FRONT ELEVATION

OVERSIZED HINGE PILASTERS INSTALLATION DETAIL







## **INSWING DOORS**

55" HIGH DOORS

SLIDE LATCH & KEEPER MOUNTING LOCATIONS

## **OUTSWING DOORS**







**OUTSWING DOOR** 

**INSWING DOOR** 

# FLATBACK STRIKE DETAIL



FLATBACK STRIKE DETAIL







**INSWING DOOR** 



FLATBACK STRIKE DETAIL





|        | 2" STAINLESS STEEL TORX HEAD #12 SCREW-<br>used for bracket-to-wall attachment, pilaster to floor<br>attachment and headrail bracket-to-wall<br>attachment. Drill 1/4" hole.                             |
|--------|---------------------------------------------------------------------------------------------------------------------------------------------------------------------