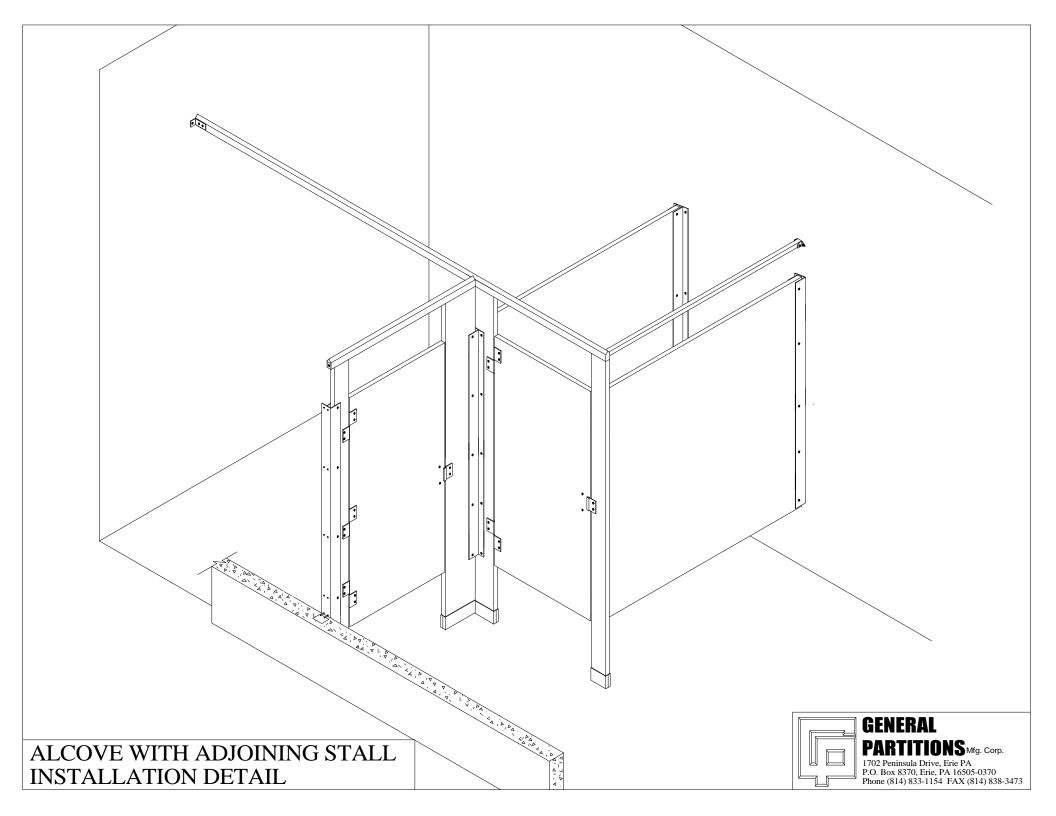

LAYOUT AND MOUNTING BRACKETS DETAIL



# DIMENSIONS FOR DRILLING FLOOR FASTENERS

| PILASTER<br>SIZE | NO. OF HOLES | PIL. EDGE TO<br>© OF DRILL | Ç TO € OF<br>DRILL HOLES |
|------------------|--------------|----------------------------|--------------------------|
| 2"               | 1            | 1"                         |                          |
| 3"               | 1            | 1 1/2"                     | _                        |
| 4"               | 2            | 1 3/8"                     | 1 1/4"                   |
| 5"               | 2            | 1 3/8"                     | 2 1/4"                   |
| 6"               | 2            | 1 3/8"                     | 3 1/4"                   |
| 8"               | 2            | 1 3/8"                     | 5 1