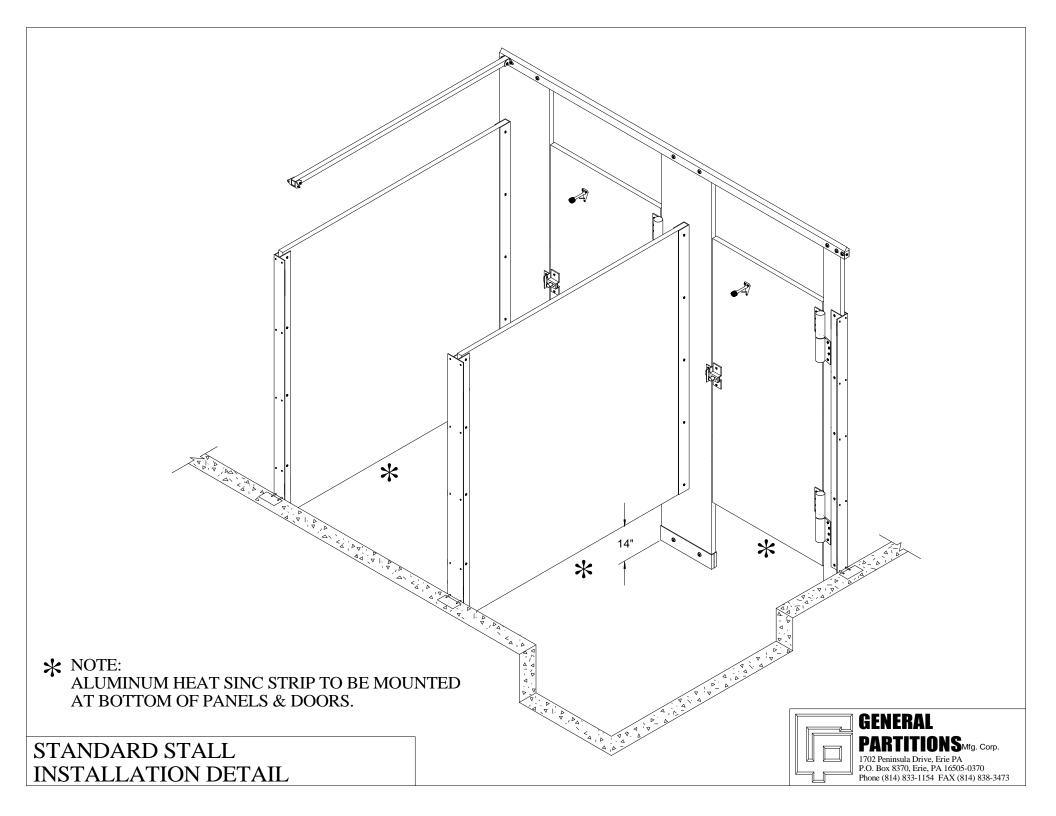

LAYOUT AND MOUNTING BRACKETS DETAIL



# DIMENSIONS FOR DRILLING FLOOR FASTENERS

| PILASTER<br>SIZE | NO. OF HOLES | PIL. EDGE TO<br>© OF DRILL | Ç TO € OF<br>DRILL HOLES |
|------------------|--------------|----------------------------|--------------------------|
| 2"               | 1            | 1"                         |                          |
| 3"               | 1            | 1 1/2"                     | _                        |
| 4"               | 2            | 1 3/8"                     | 1 1/4"                   |
| 5"               | 2            | 1 3/8"                     | 2 1/4"                   |
| 6"               | 2            | 1 3/8"                     | 3 1/4"                   |
| 8"               | 2            | 1 3/8"                     | 5