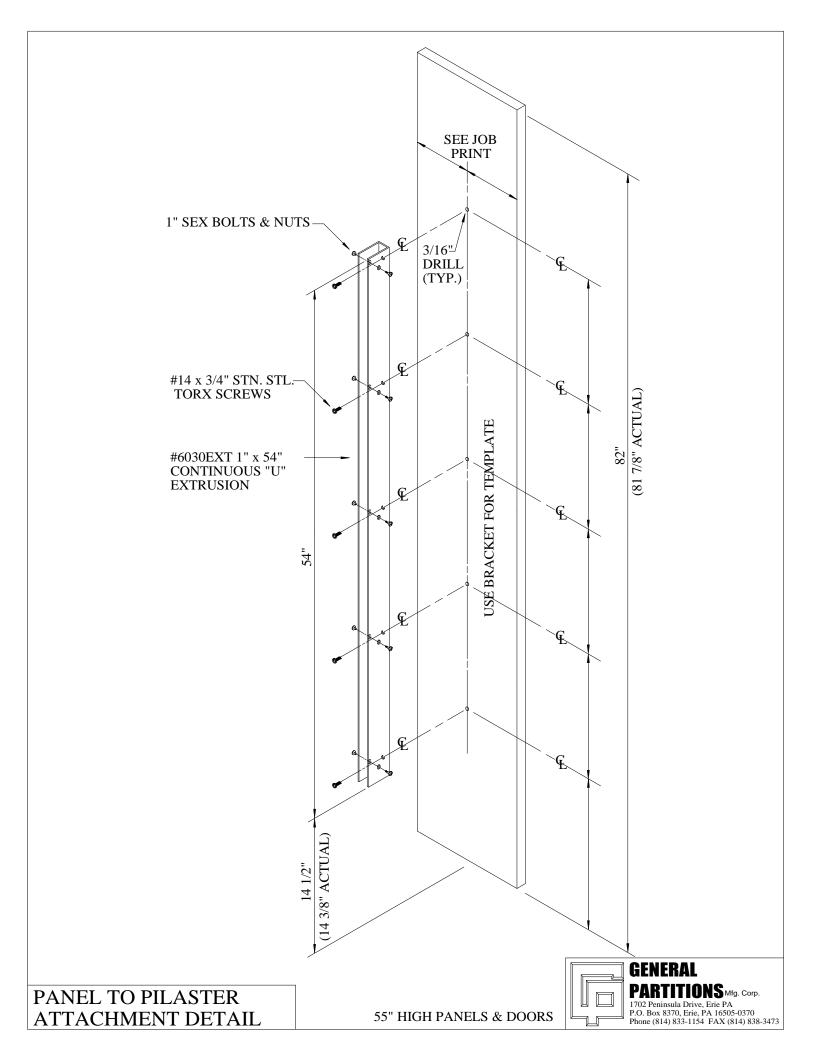

| 1 3/8"                     | 3 1/4"                   |
| 8"               | 2            | 1 3/8"                     | 5 1/4"                   |
| 10"              | 2            | 1 3/8"                     | 7 1/4"                   |
| 12"              | 2            | 1 3/8"                     | 9 1/4"                   |
| 14"              | 2            | 1 3/8"                     | 11 1/4"                  |
| 18"              | 2            | 1 3/8"                     | 15 1/4"                  |
| 20"              | 2            | 1 3/8"                     | 17 1/4"                  |
| 22"              | 2            | 1 3/8"                     | 19 1/4"                  |
| 24"              | 2            | 1 3/8"                     | 21 1/4"                  |





## **HEADRAIL INSTALLATION DETAIL**





# **DETAIL "B"**





★ = SAME CONNECTION AS DETAIL "A" BUT USE #14 x 1" SCREWS INTO PILASTER















#### **INSTALLER NOTE !!!**

FAILURE TO INSTALL STABILIZER WILL VOID WARRANTY!!



FRONT ELEVATION

OVERSIZED HINGE PILASTERS INSTALLATION DETAIL







## **INSWING DOORS**

55" HIGH DOORS

SLIDE LATCH & KEEPER MOUNTING LOCATIONS

## **OUTSWING DOORS**







**OUTSWING DOOR** 

**INSWING DOOR** 

# FLATBACK STRIKE DETAIL



FLATBACK STRIKE DETAIL







**INSWING DOOR** 



FLATBACK STRIKE DETAIL





|        | 2" STAINLESS STEEL TORX HEAD #12 SCREW-<br>used for bracket-to-wall attachment, pilaster to floor<br>attachment and headrail bracket-to-wall<br>attachment. Drill 1/4" hole.                             |
|--------|-----------------