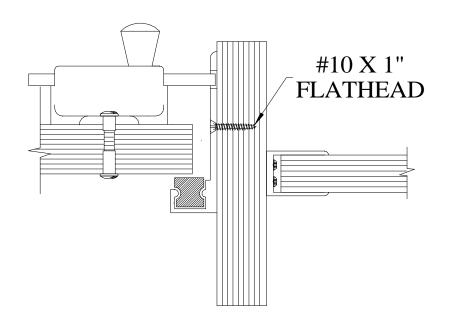

# **DETAIL "B"**

★ = SAME CONNECTION AS DETAIL "A" BUT USE #14 x 1" SCREWS INTO PILASTER