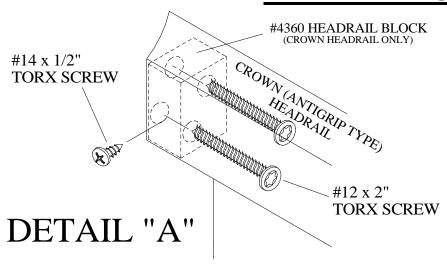

## **HEADRAIL INSTALLATION DETAIL**

# **DETAIL "B"**

★ = SAME CONNECTION AS DETAIL "A" BUT USE #14 x 1" SCREWS INTO PILASTER