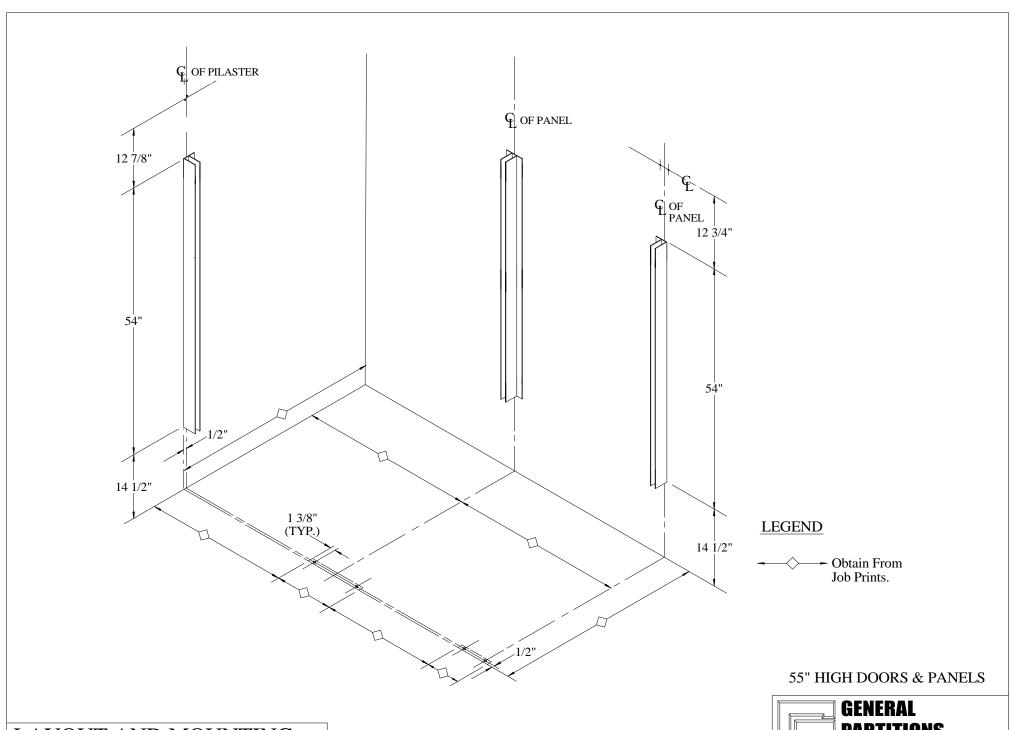

LAYOUT AND MOUNTING BRACKETS DETAIL



# DIMENSIONS FOR DRILLING FLOOR FASTENERS

| PILASTER<br>SIZE | NO. OF HOLES | PIL. EDGE TO<br>© OF DRILL | Ç TO € OF<br>DRILL HOLES |
|------------------|--------------|----------------------------|--------------------------|
| 2"               | 1            | 1"                         |                          |
| 3"               | 1            | 1 1/2"                     | _                        |
| 4"               | 2            | 1 3/8"                     | 1 1/4"                   |
| 5"               | 2            | 1 3/8"                     | 2 1/4"                   |
| 6"               | 2            | 1 3/8"                     | 3 1/4"                   |
| 8"               | 2            | 1 3/8"                     | 5 1/4"