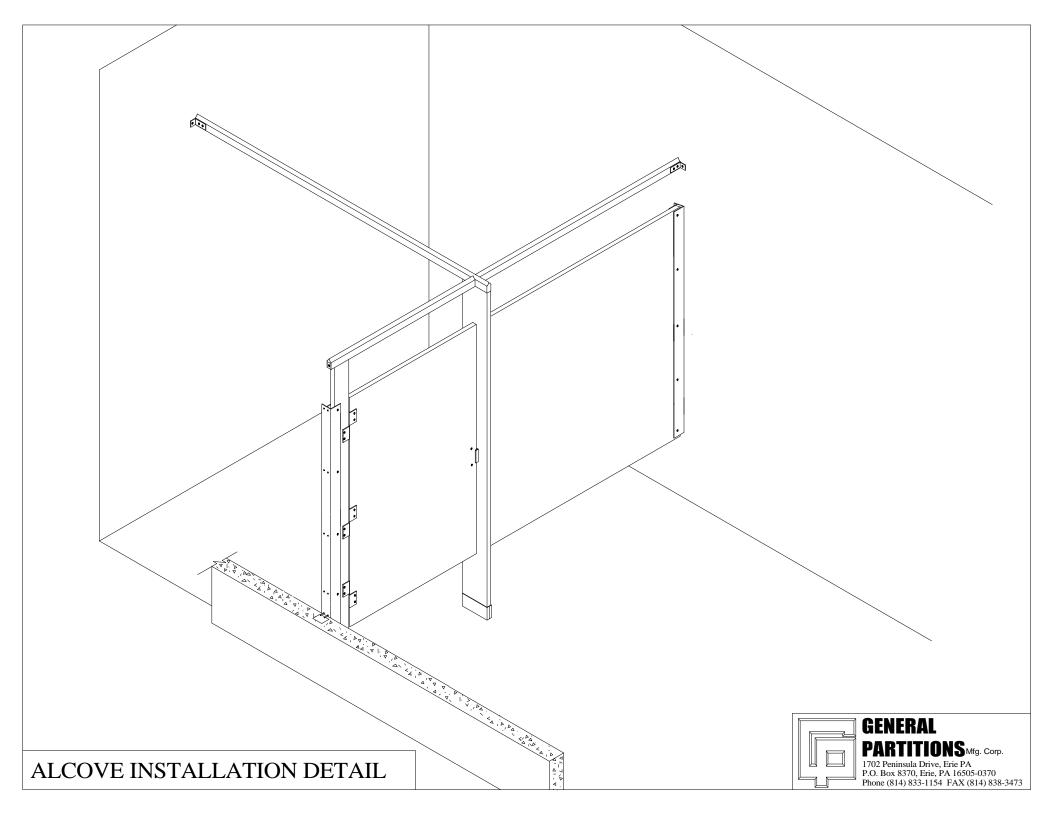

LAYOUT AND MOUNTING BRACKETS DETAIL



# DIMENSIONS FOR DRILLING FLOOR FASTENERS

| PILASTER<br>SIZE | NO. OF HOLES | PIL. EDGE TO<br>© OF DRILL | Ç TO € OF<br>DRILL HOLES |
|------------------|--------------|----------------------------|--------------------------|
| 2"               | 1            | 1"                         |                          |
| 3"               | 1            | 1 1/2"                     | _                        |
| 4"               | 2            | 1 3/8"                     | 1 1/4"                   |
| 5"               | 2            | 1 3/8"                     | 2 1/4"                   |
| 6"               | 2            | 1 3/8"                     | 3 1/4"                   |
| 8"               | 2            | 1 3/8"                     | 5 1/4