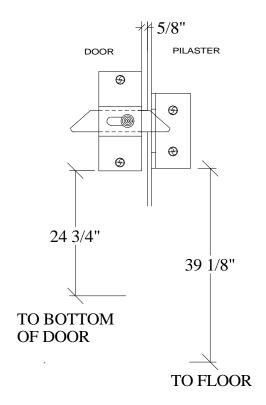

# **DETAIL "B"**

★ = SAME CONNECTION AS DETAIL "A" BUT USE #14 x 1" SCREWS INTO PILASTER