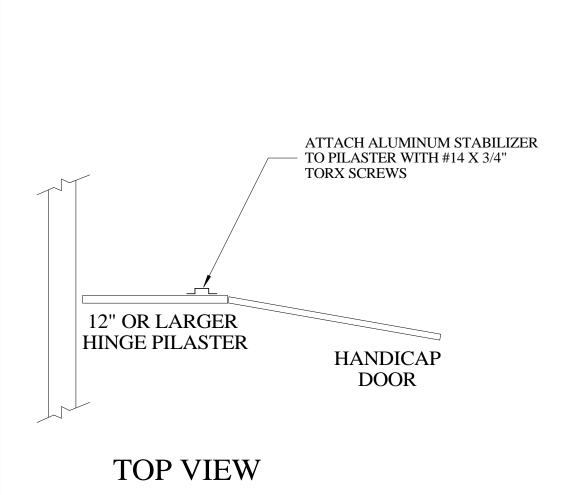

#### **INSTALLER NOTE !!!**

FAILURE TO INSTALL STABILIZER WILL VOID WARRANTY!!

FRONT ELEVATION

OVERSIZED HINGE PILASTERS INSTALLATION DETAIL