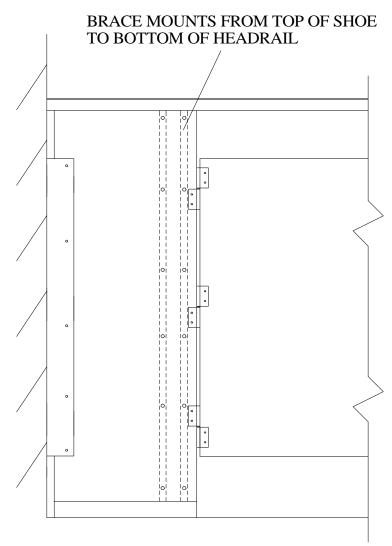

|
| 12"              | 2            | 1 3/8"                     | 9 1/4"                   |
| 14"              | 2            | 1 3/8"                     | 11 1/4"                  |
| 18"              | 2            | 1 3/8"                     | 15 1/4"                  |
| 20"              | 2            | 1 3/8"                     | 17 1/4"                  |
| 22"              | 2            | 1 3/8"                     | 19 1/4"                  |
| 24"              | 2            | 1 3/8"                     | 21 1/4"                  |





## **HEADRAIL INSTALLATION DETAIL**





# **DETAIL "B"**





★ = SAME CONNECTION AS DETAIL "A" BUT USE #14 x 1" SCREWS INTO PILASTER















#### **INSTALLER NOTE !!!**

FAILURE TO INSTALL STABILIZER WILL VOID WARRANTY!!



FRONT ELEVATION

OVERSIZED HINGE PILASTERS INSTALLATION DETAIL







## **INSWING DOORS**

55" HIGH DOORS

SLIDE LATCH & KEEPER MOUNTING LOCATIONS

## **OUTSWING DOORS**







**OUTSWING DOOR** 

**INSWING DOOR** 

# FLATBACK STRIKE DETAIL



FLATBACK STRIKE DETAIL







**INSWING DOOR** 



FLATBACK STRIKE DETAIL





|        | 2" STAINLESS STEEL TORX HEAD #12 SCREW-<br>used for bracket-to-wall attachment, pilaster to floor<br>attachment and headrail bracket-to-wall<br>attachment. Drill 1/4" hole.                             |
|--------|----------------------------------------------------------------------------------------------------------------------------------------------------------------------------------------------------------|
| 0.001  | PLASTIC ANCHOR- used in conjunction