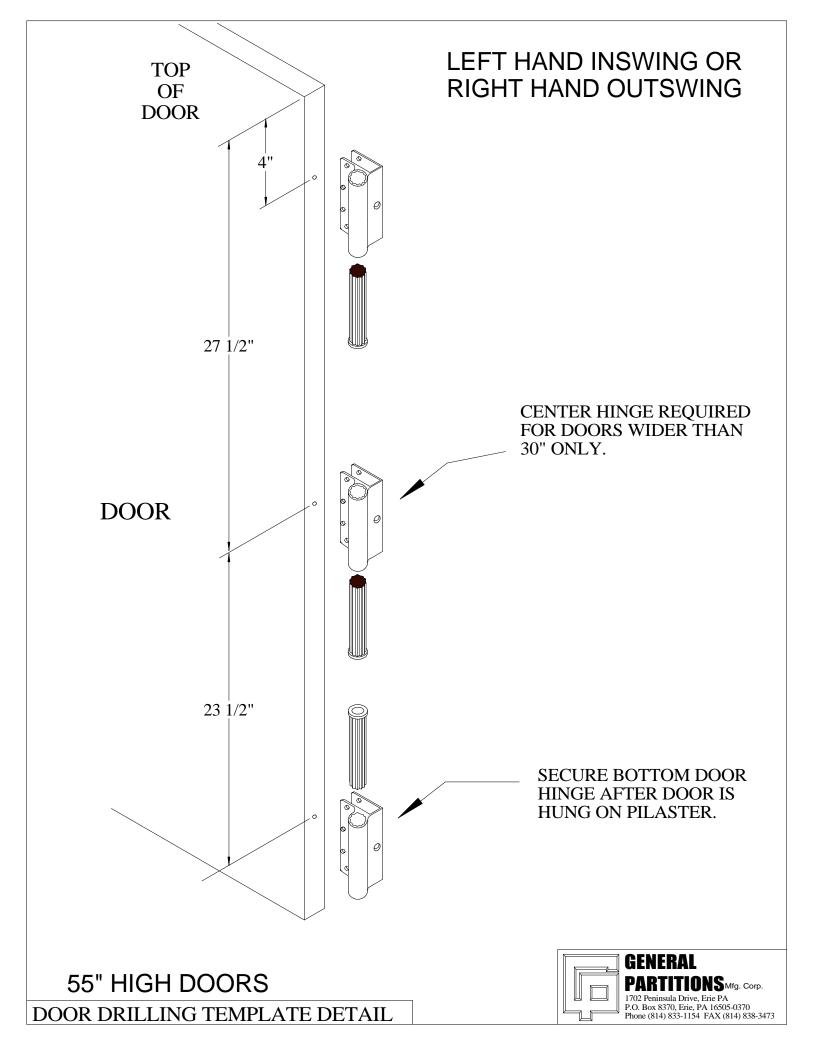

|
| 10"              | 2            | 1 3/8"                     | 7 1/4"                   |
| 12"              | 2            | 1 3/8"                     | 9 1/4"                   |
| 14"              | 2            | 1 3/8"                     | 11 1/4"                  |
| 18"              | 2            | 1 3/8"                     | 15 1/4"                  |
| 20"              | 2            | 1 3/8"                     | 17 1/4"                  |
| 22"              | 2            | 1 3/8"                     | 19 1/4"                  |
| 24"              | 2            | 1 3/8"                     | 21 1/4"                  |





## **HEADRAIL INSTALLATION DETAIL**





# **DETAIL "B"**





★ = SAME CONNECTION AS DETAIL "A" BUT USE #14 x 1" SCREWS INTO PILASTER















#### **INSTALLER NOTE !!!**

FAILURE TO INSTALL STABILIZER WILL VOID WARRANTY!!



FRONT ELEVATION

OVERSIZED HINGE PILASTERS INSTALLATION DETAIL







## **INSWING DOORS**

55" HIGH DOORS

SLIDE LATCH & KEEPER MOUNTING LOCATIONS

## **OUTSWING DOORS**







**OUTSWING DOOR** 

**INSWING DOOR** 

# FLATBACK STRIKE DETAIL



FLATBACK STRIKE DETAIL







**INSWING DOOR** 



FLATBACK STRIKE DETAIL





|        | 2" STAINLESS STEEL TORX HEAD #12 SCREW-<br>used for bracket-to-wall attachment, pilaster to floor<br>attachment and headrail bracket-to-wall<br>attachment. Drill 1/4" hole.                             |
|--------|-----------------------------------------------------------------------------------------------------------------------------------------------------------------