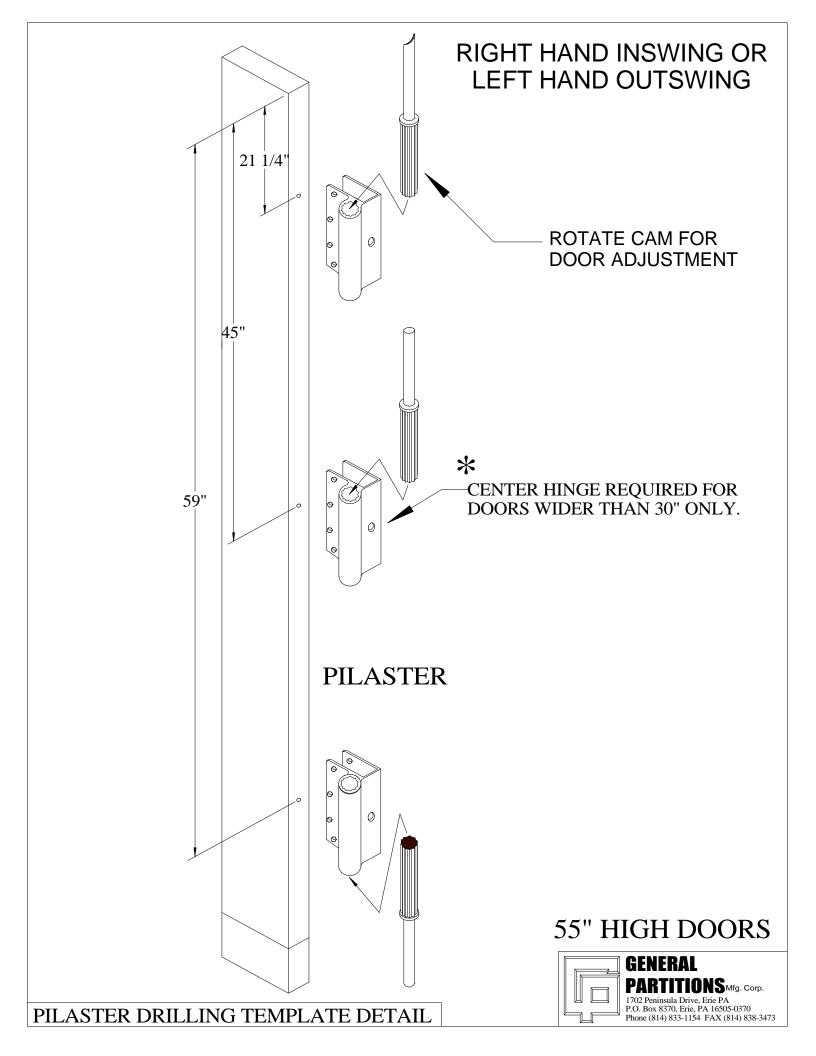

|
| 10"              | 2            | 1 3/8"                     | 7 1/4"                   |
| 12"              | 2            | 1 3/8"                     | 9 1/4"                   |
| 14"              | 2            | 1 3/8"                     | 11 1/4"                  |
| 18"              | 2            | 1 3/8"                     | 15 1/4"                  |
| 20"              | 2            | 1 3/8"                     | 17 1/4"                  |
| 22"              | 2            | 1 3/8"                     | 19 1/4"                  |
| 24"              | 2            | 1 3/8"                     | 21 1/4"                  |





## **HEADRAIL INSTALLATION DETAIL**





# **DETAIL "B"**





★ = SAME CONNECTION AS DETAIL "A" BUT USE #14 x 1" SCREWS INTO PILASTER















#### **INSTALLER NOTE !!!**

FAILURE TO INSTALL STABILIZER WILL VOID WARRANTY!!



FRONT ELEVATION

OVERSIZED HINGE PILASTERS INSTALLATION DETAIL







## **INSWING DOORS**

55" HIGH DOORS

SLIDE LATCH & KEEPER MOUNTING LOCATIONS

## **OUTSWING DOORS**







**OUTSWING DOOR** 

**INSWING DOOR** 

# FLATBACK STRIKE DETAIL



FLATBACK STRIKE DETAIL







**INSWING DOOR** 



FLATBACK STRIKE DETAIL





|        | 2" STAINLESS STEEL TORX HEAD #12 SCREW-<br>used for bracket-to-wall attachment, pilaster to floor<br>attachment and headrail bracket-to-wall<br>attachment. Drill 1/4" hole.                             |
|--------|-------------------------------------------------------------------------------------------------------------------------------------------------------------------