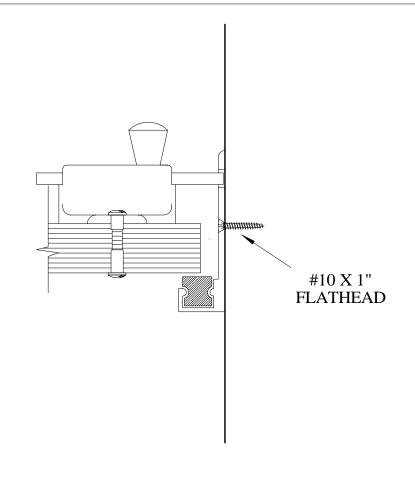

# FLATBACK STRIKE DETAIL

FLATBACK STRIKE DETAIL

**INSWING DOOR** 

FLATBACK STRIKE DETAIL

|        | 2" STAINLESS STEEL TORX HEAD #12 SCREW-<br>used for bracket-to-wall attachment, pilaster to floor<br>attachment and headrail bracket-to-wall<br>attachment. Drill 1/4" hole.                             |
|--------|----------------------------------------------------------------------------------------------------------------------------------------------------------------------------------------------------------|
| 0.001  | PLASTIC ANCHOR- used in conjunction with the 2" x #12 screws.                                                                                                                                            |
|        | 1 3/8" STAINLESS STEEL TORX #10 MALE MACHINE BOLT- used for attachment of standard door pull and slide latch on outswing doors only. Drill 1/4" hole.                                                    |
|        | 2 1/16" STAINLESS STEEL TORX #10 MALE MACHINE BOLT- used for attachment of ADA door pulls. Drill 1/4" hole.                                                                                              |
|        | 3/4" STAINLESS STEEL TORX HEAD #14 SCREW-used for continuous wall brackets on back of pilasters, shoe to pilaster, and back of headrail at top of pilaster. Drill 3/16" hole.                            |
|        | 1" STEEL #10 HINGE SCREW- used for securing the hinges to the edges of the pilasters. Drill 1/8" hole.                                                                                                   |
| 5/8" - | 1" STAINLESS STEEL TORX #10 THRU-BOLT-used for bracket-to-panel, bracket-to-pilaster, headrail-to-chair bracket, and the following door hardware: hinges, latches, strikes and keepers. Drill 1/4" hole. |
|        | 5/8" STAINLESS STEEL #10 TORX SCREW- used for attaching the coat hook and for attachment of the wall stop on outswing doors. Drill 1/8" hole.                                                            |
|        | 1/2" STAINLESS STEEL #14 TORX SCREW- used for attachment of anti-grip headrail to headrail block. Drill 3/16" hole.                                                                                      |
|        | #14 x 1" TORX SCREW- used for attachment of headrail block to pilaster at alcove connection.  Drill 3/16" hole.                                                                                          |
|        | 1/4" x 3/4" x 1/16" STAINLESS STEEL WASHERused for atachment of floor plate.                                                                                                                             |