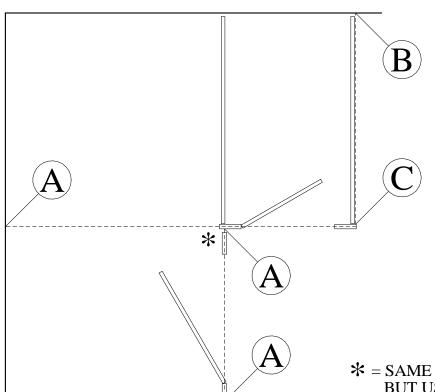

LAYOUT AND MOUNTING BRACKETS DETAIL

# **DETAIL "B"**

★ = SAME CONNECTION AS DETAIL "A" BUT USE #14 x 1" SCREWS INTO PILASTER