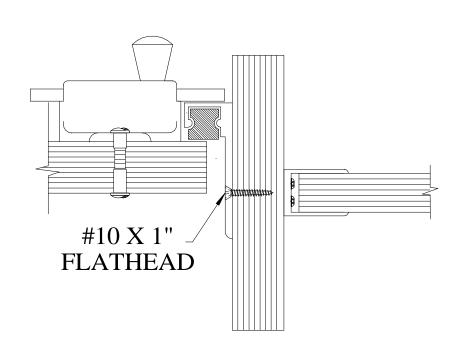

# **DETAIL "B"**

★ = SAME CONNECTION AS DETAIL "A" BUT USE #14 x 1" SCREWS INTO PILASTER