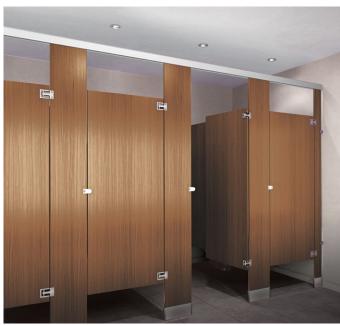

## **WE'VE REIMAGINED PLASTIC LAMINATE**

ASI Group's Moisture Guard™ offers durability plus a variety of aesthetic options, allowing you to specify and use Plastic Laminate anywhere you could imagine.

ASI Group's proprietary manufacturing process fuses Moisture Guard™ Edge Banding with the internal substrate, creating a seamless beveled profile that eliminates any unsightly black lines that appear in standard Plastic Laminate. And it's backed by an industry leading, exclusive, five-year warranty.

Moisture Guard™ Edge Banding: Available on all partition doors, panels, pilasters and urinal screens in 48 colors.