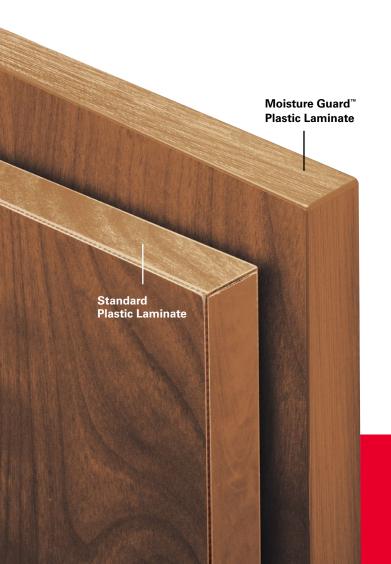

## **WE'VE REIMAGINED PLASTIC LAMINATE**

ASI Group's Moisture Guard™ offers durability plus a variety of aesthetic options, allowing you to specify and use Plastic Laminate anywhere you could imagine.

ASI Group's proprietary manufacturing process fuses Moisture Guard™ Edge Banding with the internal substrate, creating a seamless beveled profile that eliminates any unsightly black lines that appear in standard Plastic Laminate. And it's backed by an industry leading, exclusive, five-year warranty.

**ASTM tests on Moisture Guard™ Edge Banding** confirms 3X greater durability with increased resistance to moisture and humidity than standard Plastic Laminate.

NEW colors delivered in 48 hours. We have refreshed our selection of Moisture Guard™ colors and patterns to offer an updated palette for you to create your designs. AND we will still ship you these 48 colors in 48 hours\* from the time you approve your order.