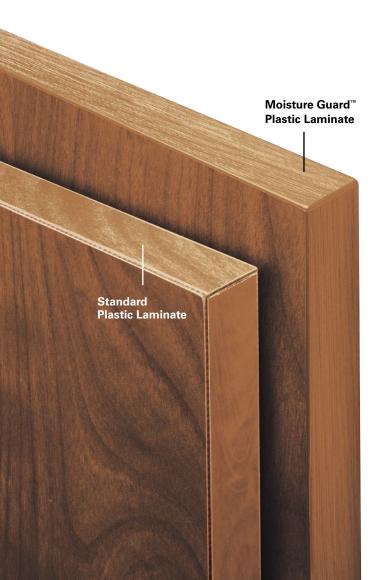

Moisture Guard™ Edge Banding: Available on all partition doors, panels, pilasters and urinal screens in 48 colors.

## **WE'VE REIMAGINED PLASTIC LAMINATE**

ASI Group's Moisture Guard™ offers durability plus a variety of aesthetic options, allowing you to specify and use Plastic Laminate anywhere you could imagine.

ASI Group's proprietary manufacturing process fuses Moisture Guard™ Edge Banding with the internal substrate, creating a seamless beveled profile that eliminates any unsightly black lines that appear in standard Plastic Laminate. And it's backed by an industry leading, exclusive, five-year warranty.

**ASTM tests on Moisture Guard™ Edge Banding** confirms 3X greater durability with increased resistance to moisture and humidity than standard Plastic Laminate.

NEW colors delivered in 48 hours. We have refreshed our selection of Moisture Guard™ colors and patterns to offer an updated palette for you to create your designs. AND we will still ship you these 48 colors in 48 hours\* from the time you approve your order.