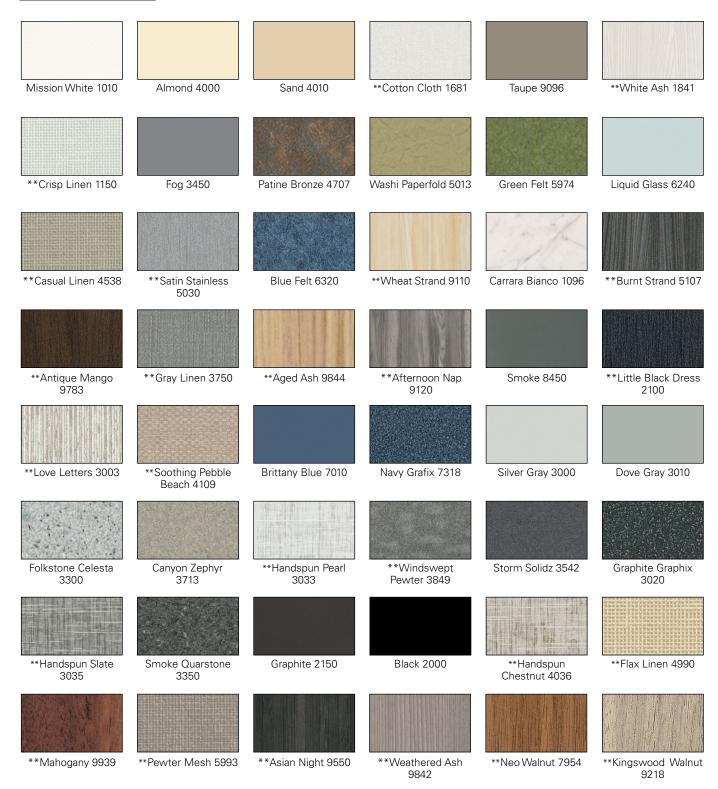

**ASTM tests on Moisture Guard™ Edge Banding** confirms 3X greater durability with increased resistance to moisture and humidity than standard Plastic Laminate.

NEW colors delivered in 48 hours. We have refreshed our selection of Moisture Guard™ colors and patterns to offer an updated palette for you to create your designs. AND we will still ship you these 48 colors in 48 hours\* from the time you approve your order.

## 48 Colors ready to ship within 48 hours

ASI Accurate Partitions P.O. Box 287 Lyons, IL 60534

Tel: 708.442.6800 Fax: 708.442.7439 Email: info@asi-accuratepartitions.com Web: asi-accuratepartitions.com

Actual colors may vary slightly from those shown due to limitations in the printing process. \*Should you require different colors we will provide partitions in the Standard Plastic Laminate construction with the 2-year warranty.

\*\*Directional Pattern – Pattern on panels over 60" wide will run perpendicular to pattern on doors and pilasters. Patterns shown are cropped from the full size sheet, contact us for additional references.