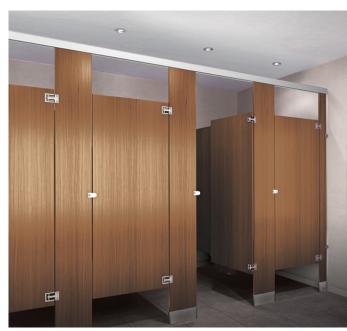

## **WE'VE REIMAGINED PLASTIC LAMINATE**

ASI Group's Moisture Guard™ offers durability plus a variety of aesthetic options, allowing you to specify and use Plastic Laminate anywhere you could imagine.

ASI Group's proprietary manufacturing process fuses Moisture Guard™ Edge Banding with the internal substrate, creating a seamless beveled profile that eliminates any unsightly black lines that appear in standard Plastic Laminate. And it's backed by an industry leading, exclusive, five-year warranty.